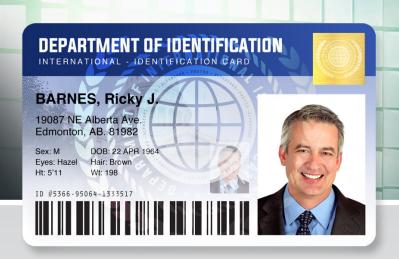

## Custom AlphaGuard Watermark

This patented technology adds a reflective hologram-like watermark over a printed card without requiring lamination or any additional supplies. When you order a Custom AlphaGuard design with your logo or artwork, it will be programmed in a secure facility that will lock the design to your printer's serial number—no other printer in the world will be able to reproduce your exclusive design. The PRO 750 includes 10 pre-set designs, or add up to 10 Custom AlphaGuard designs.

#### AlphaGuard Secure Gold Seal Cards

This cardstock includes a highly reflective gold seal which clearly highlights your Custom AlphaGuard design. The seal is clearly visible at up to 6 feet away, making the cards easy to verify and nearly impossible to duplicate.