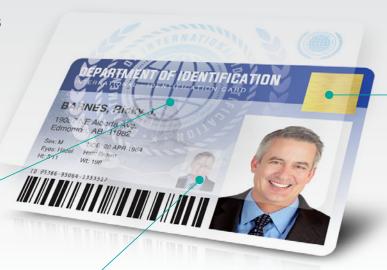

## Custom AlphaGuard Watermark

This patented technology adds a reflective hologram-like watermark over a printed card without requiring lamination or any additional supplies. When you order a Custom AlphaGuard design with your logo or artwork, it will be programmed in a secure facility that will lock the design to your printer's serial number—no other printer in the world will be able to reproduce your exclusive design. The PRO 750 includes 10 pre-set designs, or add up to 10 Custom AlphaGuard designs.

### **Ghost Printing**

Ghosting is a design technique that repeats a faint image of card elements behind the original card design.

Commonly the ID photo is ghosted in the background, making the card very difficult to replicate. AlphaCard software offers ghosting and opacity effects that can be integrated to any card design to increase visual security.

#### AlphaGuard Secure Gold Seal Cards

This cardstock includes a highly reflective gold seal which clearly highlights your Custom AlphaGuard design. The seal is clearly visible at up to 6 feet away, making the cards easy to verify and nearly impossible to duplicate.