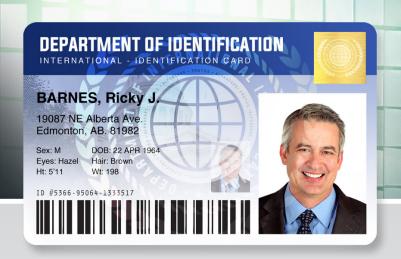

## Custom AlphaGuard Watermark

This patented technology adds a reflective hologram-like watermark over a printed card without requiring lamination or any additional supplies. When you order a Custom AlphaGuard design with your logo or artwork, it will be programmed in a secure facility that will lock the design to your printer's serial number – no other printer in the world will be able to reproduce your exclusive design. The PRO 550 includes 4 pre-set designs, or add up to 4 Custom AlphaGuard designs.

### AlphaGuard Secure Gold Seal Cards

This cardstock includes a highly reflective gold seal which clearly highlights the AlphaGuard watermark. The seal is clearly visible at up to 6 feet away, making the cards easy to verify and nearly impossible to duplicate.