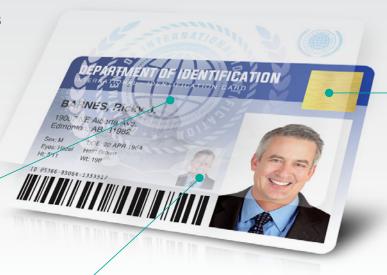

## Custom AlphaGuard Watermark

This patented technology adds a reflective hologram-like watermark over a printed card without requiring lamination or any additional supplies. When you order a Custom AlphaGuard design with your logo or artwork, it will be programmed in a secure facility that will lock the design to your printer's serial number – no other printer in the world will be able to reproduce your exclusive design. The PRO 550 includes 4 pre-set designs, or add up to 4 Custom AlphaGuard designs.

### **Ghost Printing**

Ghosting is a design technique that repeats a faint image of card elements behind the original card design.

Commonly the ID photo is ghosted in the background, making the card very difficult to replicate. AlphaCard software offers ghosting and opacity effects that can be integrated to any card design to increase visual security.

### AlphaGuard Secure Gold Seal Cards

This cardstock includes a highly reflective gold seal which clearly highlights the AlphaGuard watermark. The seal is clearly visible at up to 6 feet away, making the cards easy to verify and nearly impossible to duplicate.