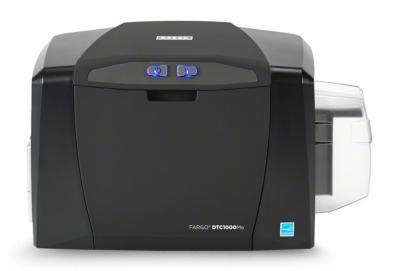

# Fargo DTC1000Me ID Card Printer

The Fargo DTC1000Me is a monochrome card printer, designed to print single-colored cards extremely fast. This makes it great for customizing pre-printed cards for membership programs, visitor programs, and more.

#### PRINTER HIGHLIGHTS:

- Fast dye sublimation printing—produces single-sided cards in 6 seconds
- 100 card input hopper, 30 card output hopper
- Upgrades for magnetic stripe encoding, Ethernet
- 3 year manufacturer warranty